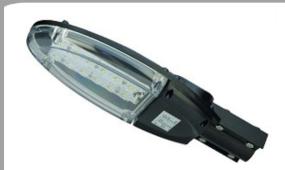

## **FUTURA MINI**For Street Lighting

Goldwyn's new FUTURA MINI LED street light made of PDC aluminium powder coating Housing, High impact resistant clear polycarbonate cover with matrix of power LED's offers life long characteristics with energy reduction compared to conventional technologies. The system along with the best in class Strada Optic lenses and a variety of wattage options delivers uniform wide distribution and energy efficient illumination.

## **Features**

- Mounting: Pole.
- High grade pressure Die casted aluminium housing.
- High Impact resistant clear poly carbonate cover.
- High corrosion resistant powder coating for excellent durability.
- Best in class power LED's from reputed international companies.
- Inbuilt electronic driver with upto 4 KV surge protection.
- High efficiency PMMA lens for excellent light distribution.
- Body Colours : Black / Grey