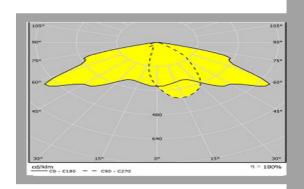

## **FUTURA MINI**For Street Lighting

Goldwyn's new FUTURA MINI LED street light made of PDC aluminium powder coating Housing, High impact resistant clear polycarbonate cover with matrix of power LED's offers life long characteristics with energy reduction compared to conventional technologies. The system along with the best in class Strada Optic lenses and a variety of wattage options delivers uniform wide distribution and energy efficient illumination.